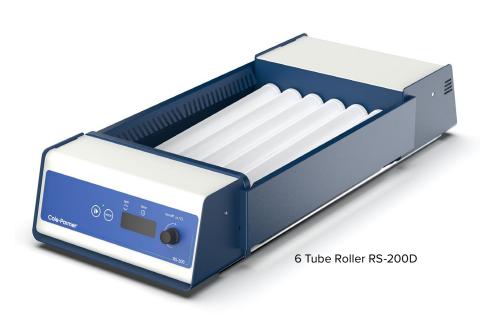

### **Technical Specification**

| Specification                   | RS-200                             | RS-200D                            |  |
|---------------------------------|------------------------------------|------------------------------------|--|
| Number of rollers               | 6/9                                | 6/9                                |  |
| Speed                           | 33rpm                              | 5 to 60rpm                         |  |
| Amplitude                       | 16mm                               | 16mm                               |  |
| Maximum load                    | 3.0kg                              | 3.0kg                              |  |
| Controls                        | Analog                             | Digital                            |  |
| Timer                           | No                                 | Yes                                |  |
| Roller size (length x diameter) | 340x30mm                           | 340x30mm                           |  |
| Overall dimensions (w x d x h)  | 595x255x110mm<br>565x360x110mm     | 595x255x110mm<br>565x360x110mm     |  |
| Net weight                      | 5.1kg & 6.9kg                      | 5.1kg & 6.9kg                      |  |
| Electrical Supply               | 230V, 50Hz, 50W<br>120V, 60Hz, 50W | 230V, 50Hz, 50W<br>120V, 60Hz, 50W |  |

# Cole-Parmer® Tube Rollers, RS-200 and RS-200D

Cole-Parmer® roller mixers provide a gentle but efficient mixing ideal for mixing blood samples, viscous substances and liquid-solid suspensions where minimum aeration is required. Cole-Parmer® is committed to providing the highest levels of usability and as such has added additional features to the roller mixers. RS-200 roller mixers now feature easy to remove side panels. The side panels provide the user with complete peace of mind that their sample will be mixed effectively during continued use. The side panels ensure the sample bottles do not slide off the mixer and therefore provide the highest levels of both safety and functionality.