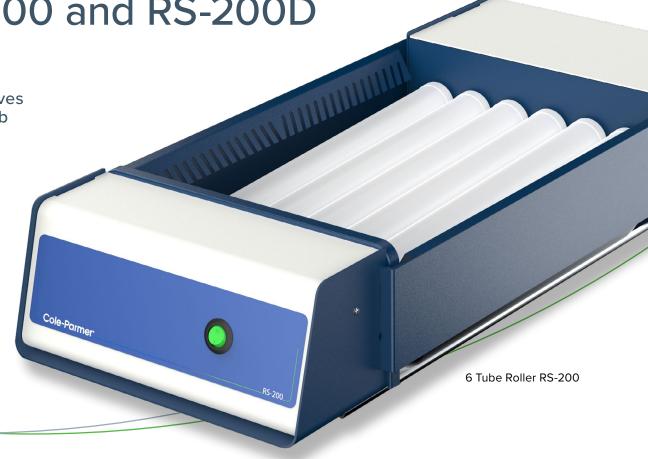

## **Cole-Parmer®**

Cole-Parmer®
Tube Rollers, RS-200 and RS-200D

 Greater capacity and multiple rollers saves bench top space and meets standard lab throughput needs

- Featuring removable side panels
- Featuring detachable roller tubes enabling large volume/diameter bottles to fit
- Choice of analog or digital control
- Choice of fixed or variable speed

# Cole-Parmer® Tube Rollers, RS-200 and RS-200D

Cole-Parmer® roller mixers provide a gentle but efficient mixing ideal for mixing blood samples, viscous substances and liquid-solid suspensions where minimum aeration is required. Cole-Parmer® is committed to providing the highest levels of usability and as such has added additional features to the roller mixers. RS-200 roller mixers now feature easy to remove side panels. The side panels provide the user with complete peace of mind that their sample will be mixed effectively during continued use. The side panels ensure the sample bottles do not slide off the mixer and therefore provide the highest levels of both safety and functionality.